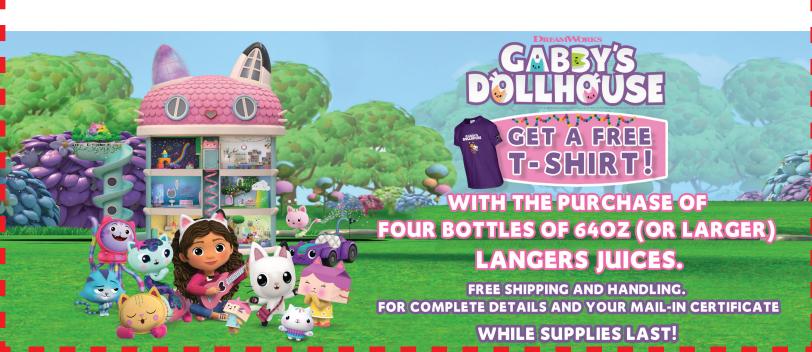

## Official Mail-In Certificate Instructions **OFFICIAL RULES**

To receive your Gabby's Dollhouse t-shirt, purchase 4 bottles (64oz. or Larger) of Langers Juices. **Print, complete and mail this Certificate,** along with four (4) original barcodes **(no photocopies allowed)** from Langers Juice (64oz. or larger bottles) for each order:

Gabby's Dollhouse c/o Langer Juice Company 16195 Stephens Street City of Industry, CA 91745

| Name:<br>Addres |                                                                                                                                 |
|-----------------|---------------------------------------------------------------------------------------------------------------------------------|
| Suite/A         | Apt:                                                                                                                            |
| City:           | State: Zip:                                                                                                                     |
| Email:          |                                                                                                                                 |
| Sizes:          | Youth Small Youth Medium Adult Small                                                                                            |
| Sizes ava       | ilable while supplies last and specific size will be awarded at the discretion of the Sponsor.                                  |
|                 | es, I would like to receive Langers news, promotions and product information via occasional email. can unsubscribe at any time. |